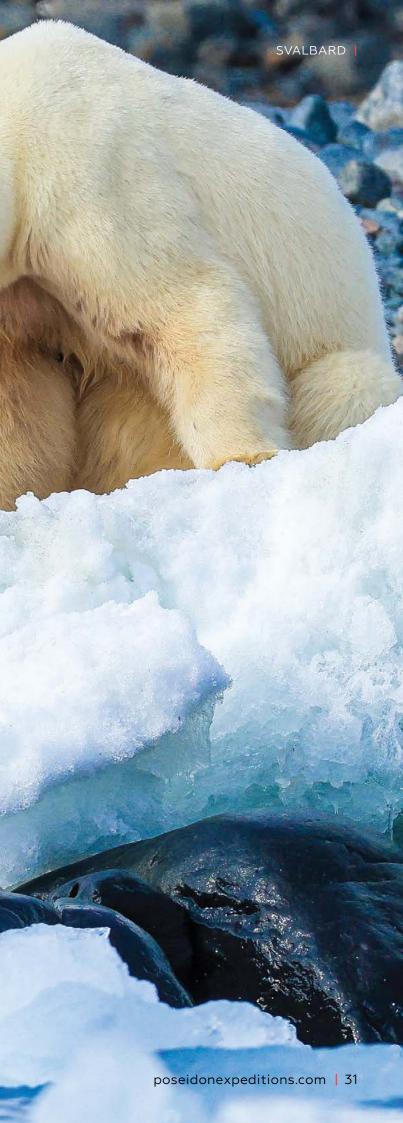

### Svalbard >

Early summer (June)

Svalbard's resident polar bears welcome the summer with a frenzy of hunting activity. Millions of migratory seabirds and marine mammals join the feast. Snowfields give way to flowering tundra while glaciers shimmer in 24-hour daylight. Starting in late May, receding sea ice allows pavigation along the beautiful west coast of Spitsbergen