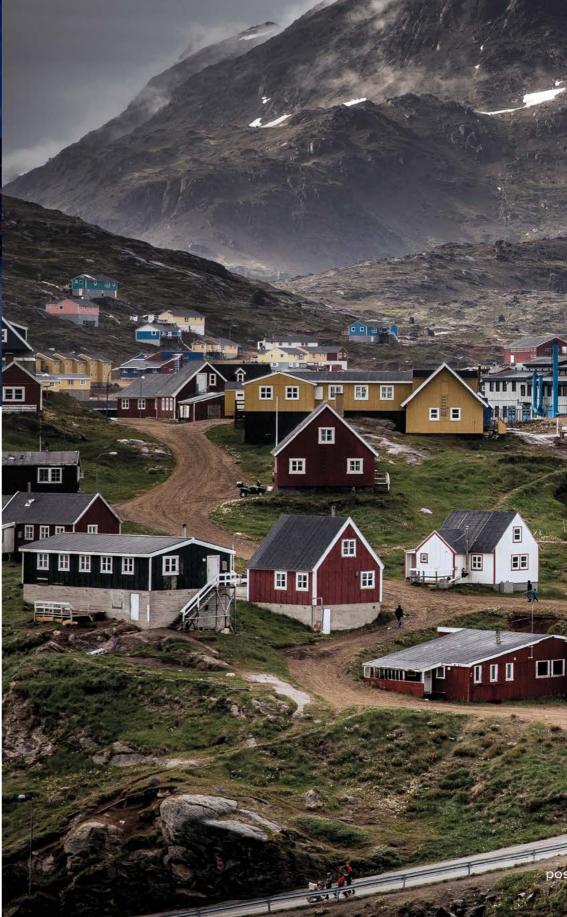

East Greenland > Late summer (September)

In September, as Arctic nights become sufficiently dark, the magnificent fjords of East Greenland become the ideal place to watch mesmerizing northern lights displays. Days are still long enough to explore an outsized landscape of polychromatic mountains, blue glaciers, shining white icebergs and tundra valleys awash in autumn colors.

### East Greenland >

Arctic Sights & Northern Lights

### Reasons to enjoy East Greenland with us:

- An in-depth exploration of remote Scoresby Sund, perhaps the world's most pristine and scenic fjord system, in the wild heart of Greenland.
- Towering, snow-covered mountains, massive tidewater glaciers, cathedral-like icebergs and resplendent tundra – a photographer's paradise.
- Ancient Thule settlement sites, historic huts and the modern Inuit village of Ittoqqortoormiit.