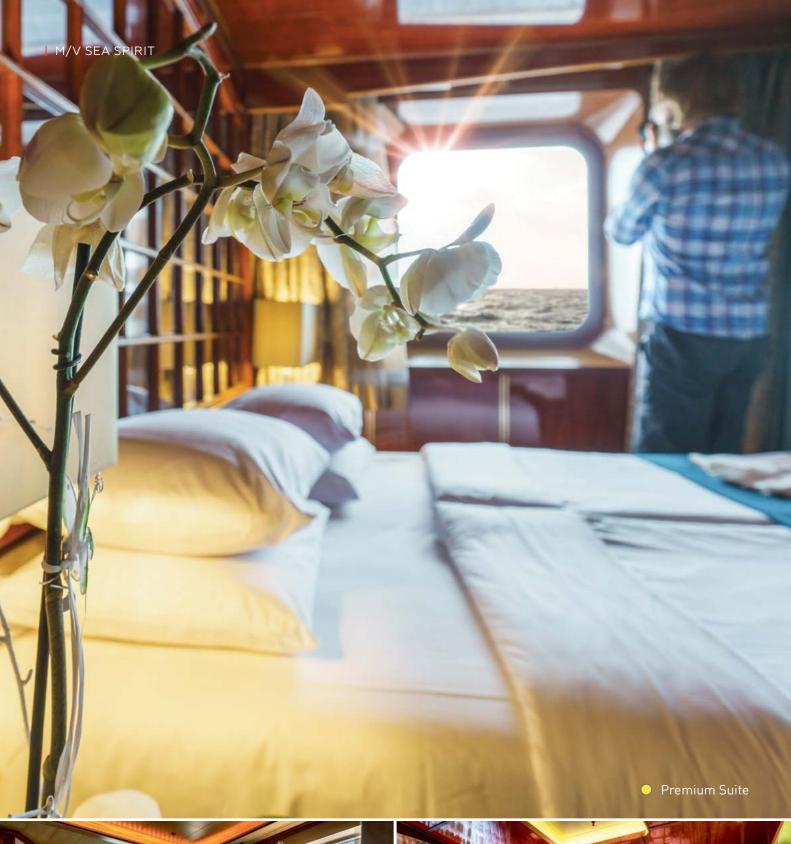

### **PREMIUM** | 30 m<sup>2</sup> (323 ft<sup>2</sup>)

Bedroom area with boudoir twin or queen size bed, two spacious wardrobes, lounge area with comfortable sofa bed, TV/DVD, en suite bathroom with shower, bathrobes, slippers, toiletries and hair dryer, private balcony, mini bar & in-room safe.