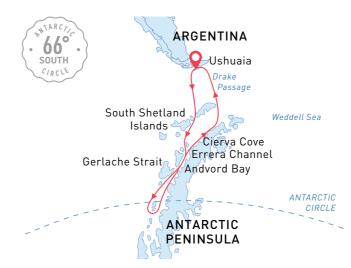

## Antarctic Circle >

Crossing 66° South Latitude

### Reasons to cross the Antarctic Circle with us:

- You will spend more quality time on the Antarctic Peninsula while exploring the remote realm of mountains and ice south of the Antarctic Circle.
- Wildlife drama occurs before your eyes as fluffy penguin chicks enter a world of predatory leopard seals, killer whales and south polar skuas.
- Humpback whales are especially abundant at the height of the summer feeding frenzy.