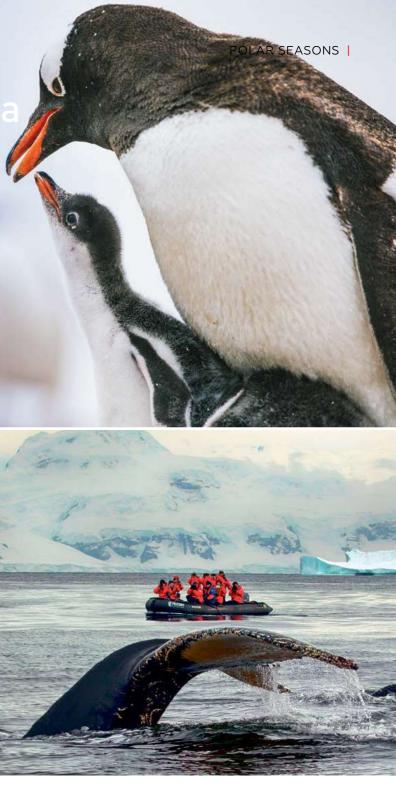

## **Seasons of Antarctica**

### Feeding frenzy > High summer (December - January)

These months deliver the warmest weather, nearly continuous daylight, and frenetic wildlife activity. This is the best time to observe fluffy penguin chicks in their nests. Great numbers of whales arrive in Antarctica to begin non-stop feeding on swarms of krill. The beaches of South Georgia are jam-packed with king penguins and fur seals.