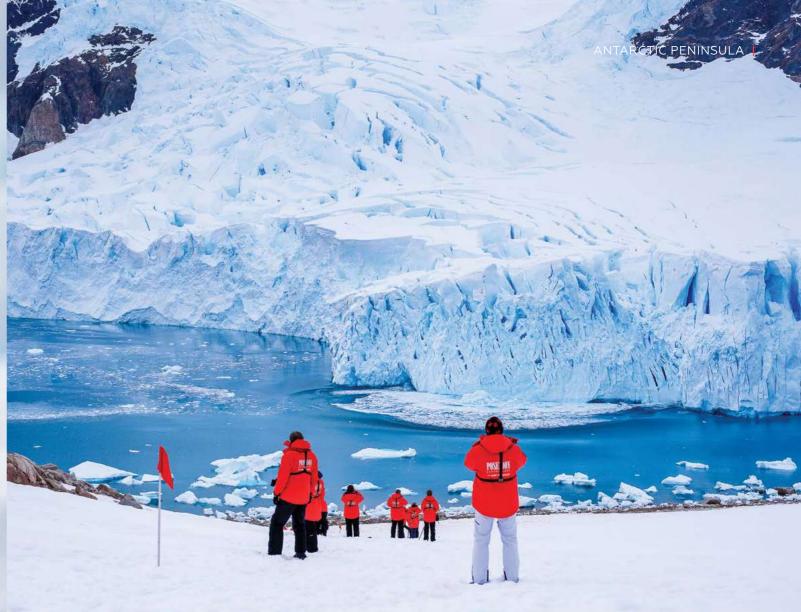

## Antarctic Peninsula >

Realm of Penguins & Icebergs

### Reasons to experience Antarctica with us:

- You will be mesmerized by rugged mountains, cascading glaciers, crystalline icebergs, and clear waters abounding with whales and seals.
- Birders will enjoy the endlessly entertaining antics of countless penguins and endemic Antarctic birdlife.
- Your inner adventurer will be awakened during epic days of kayaking and a night of camping under the southern stars in a world of ice and snow.
- The secrets of Antarctica's past, present and future are revealed at historical sites and research bases.