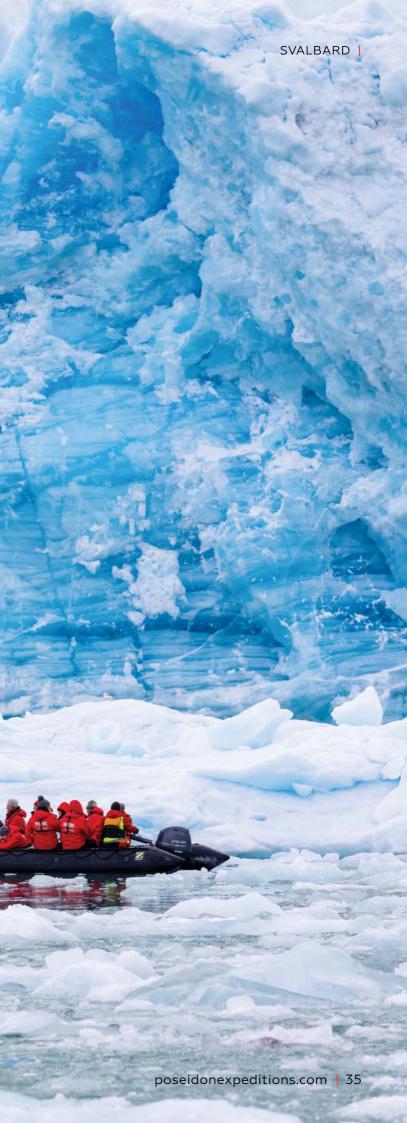

### Svalbard >

Early summer (June)

Svalbard's resident polar bears welcome the summer with a frenzy of hunting activity. Millions of migratory seabirds and marine mammals join the feast. Snowfields give way to flowering tundra while glaciers shimmer in 24-hour daylight. Starting in late May, receding sea ice allows pavigation along the beautiful west coast of Spitsbergen

## 9:00 <sub>a.m.</sub> Zodiac Cruise

Gear up and board our fleet of Zodiac landing craft for a closer look at stunning scenery and polar wildlife!

16 | Poseidon Expeditions