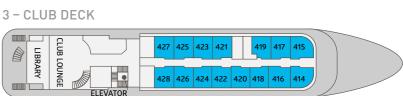

-in closet, TV/DVD, lounge area with comfortable sofa bed, en suite bathroom with shower, private balcony, bathrobes, slippers, toiletries and hair dryer, mini bar & in-room safe.

### **TRIPLE** 21 m<sup>2</sup> (226 ft<sup>2</sup>)

Bedroom area with twin or queen size bed, spacious wardrobe or walk-in closet, TV/DVD, lounge area with comfortable sofa bed, en suite bathroom with shower, private balcony, bathrobes, slippers, toiletries and hair dryer, mini bar & in-room safe.

### MAIN DECK 23 m<sup>2</sup> (248 ft<sup>2</sup>)

Bedroom area with twin or gueen size bed, spacious wardrobe or walk-in closet, TV/DVD, lounge area with comfortable sofa bed, en suite bathroom, bathrobes, slippers, toiletries and hair dryer, mini bar & in-room safe.



Length Beam: Speed: Passengers: Crew:







## 4 - OCEAN DECK OCEANUS LOUNGE







### 1 - SUN DECK

|          | 605 | 603 | 601 |     |
|----------|-----|-----|-----|-----|
| ELEVATOR | 606 | 604 | 602 | 600 |



### 5 - MAIN DECK

| STAURANT | 261 259 257 255         |
|----------|-------------------------|
|          | ELEVATOR WC 262 260 258 |

# Stay Warm! **Our Expedition Parka**



Fleece cuffs are designed specifically to keep your hands warm without gloves TIC

Life jacket

Belgian NorthSea outer layer is waterresistant, windproof and breathable

Inner layer is luxuriously soft, warm and breathable

### **Muck Boots Arctic Sport**

We provide Wellington-style rubber boots for the duration of the voyage. You will be able to try on the boots and find a suitable size on board at the beginning of your voyage with us. We hav