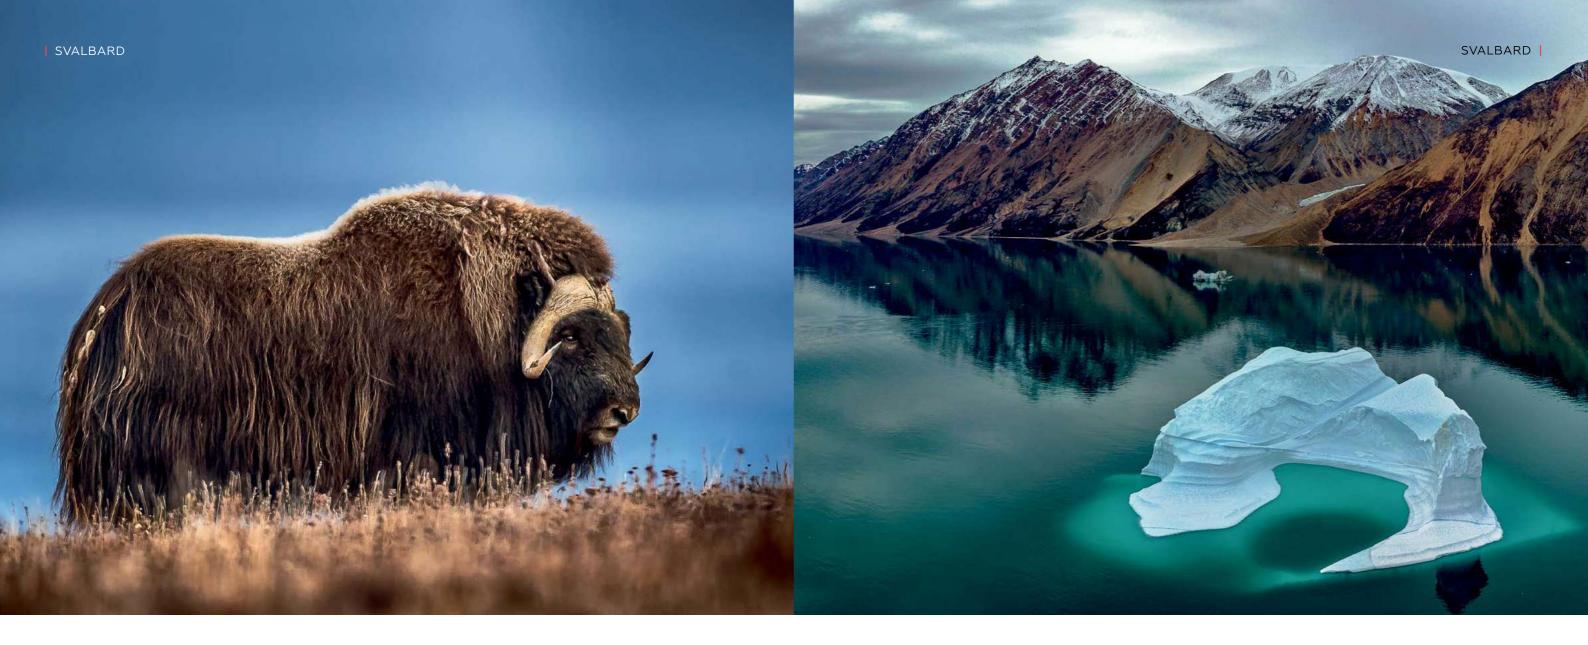

Northeast Greenland and Svalbard > High summer (July - August)

Mid-August is an ideal time to visit Northeast Greenland National Park – the largest in the world and a spectacular area of fjords and wildlife such as reindeer, arctic fox, muskox, seals, whales and birdlife. Combining this with our exploration along the northwest coast of Svalbard – rich in glaciers, wildlife and polar history – provides a memorable, wide-ranging Arctic experience.