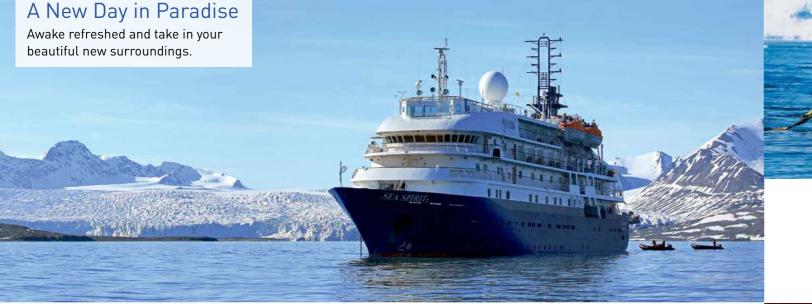

# Aboard M/V Sea Spirit

The Sea Spirit is a small and comfortable ship that offers a truly unique polar expedition experience with only 114 passengers aboard. This does not only allow for a personalized approach and individual attention from our staff, but also for exploring remote locations, free from the crowds and noise of larger vessels.

7 POSEIDON

M/V SEA SPIRIT

poseidonexpeditions.com | 55