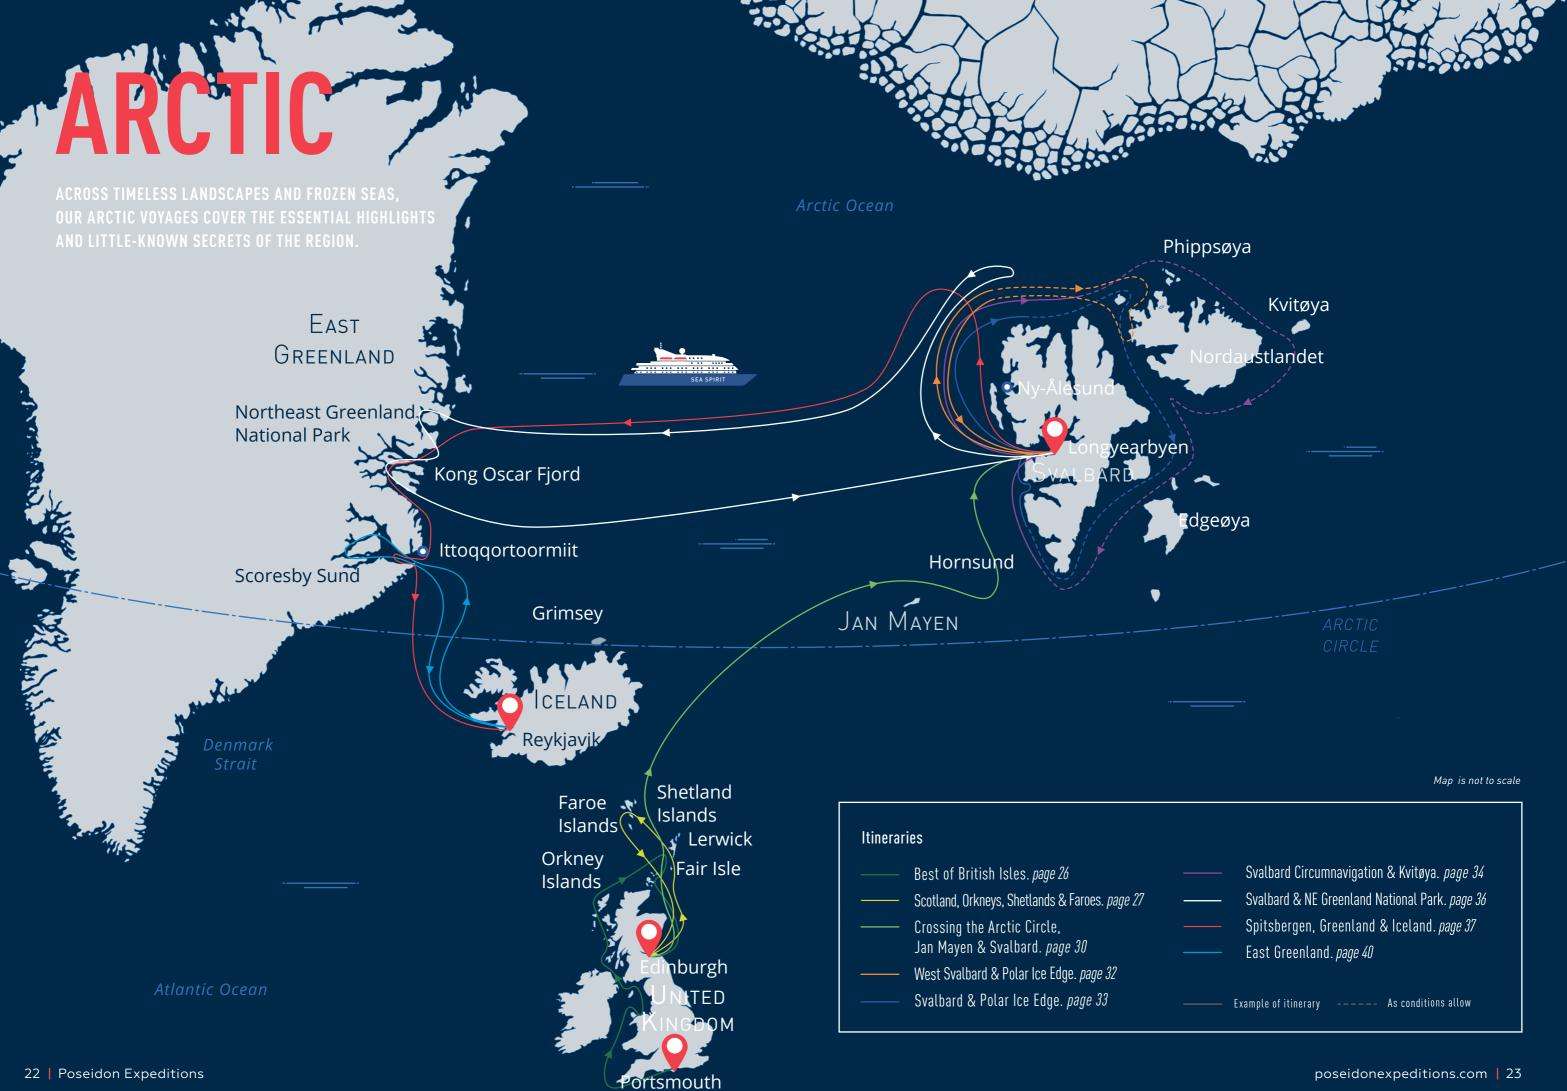

## **Regions of the Arctic**

### Svalbard >

Early summer (June)

Svalbard's resident polar bears welcome the summer with a frenzy of hunting activity. Millions of migratory seabirds and marine mammals join the feast. Snowfields give way to flowering tundra while glaciers shimmer in 24-hour daylight. Starting in late May, receding sea ice allows pavigation along the beautiful west coast of Spitsbergen

Northeast Greenland and Svalbard > High summer (July - August)

Mid-August is an ideal time to visit Northeast Greenland National Park – the largest in the world and a spectacular area of fjords and wildlife such as reindeer, arctic fox, muskox, seals, whales and birdlife. Combining this with our exploration along the northwest coast of Svalbard – rich in glaciers, wildlife and polar history – provides a memorable, wide-ranging Arctic experience.

East Greenland > Late summer (September)

In September, as Arctic nights become sufficiently dark, the magnificent fjords of East Greenland become the ideal place to watch mesmerizing northern lights displays. Days are still long enough to explore an outsized landscape of polychromatic mountains, blue glaciers, shining white icebergs and tundra valleys awash in autumn colors.

## Best of British Isles >

Legendary History & Wild Nature

### Scotland, Orkneys, Shetlands & Faroes > Wild Islands & Lands of Legends

| From     | When to go            | Duration |
|----------|-----------------------|----------|
| \$ 5,395 | May 19 - May 30, 2024 | 12 Days  |

### **Crossing the Arctic Circle, Jan Mayen & Spitsbergen >** From the Highlands to the High Arctic

### West Svalbard & Polar Ice Edge > Arctic Wildlife Safari

### Svalbard & Polar Ice Edge > Best of Svalbard

### Svalbard Circumnavigation and Kvitøya >

In-Depth Exploration in the Land of the Polar Bear

### Spitsbergen & NE Greenland National Park >

Icebergs, Fjords and Arctic Wildlife

## Spitsbergen, Greenland & Iceland > Arctic Odyssey

| From      | When to go            | Durat |
|-----------|-----------------------|-------|
| \$ 10,095 | Aug 20 - Sep 02, 2024 | 14 Da |

### East Greenland >

Arctic Sights & Northern Lights