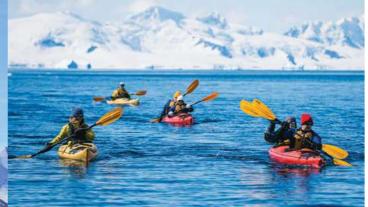

### 12:00 p.m. BBQ on Deck

Enjoy a delicious BBQ lunch on the open deck while admiring polar views and possible wildlife sightings!

4:00 p.m. Sea Kayaking Kayakers have the option of exploring the area in depth as part of a guided paddling group.

## Sea Kayak Club

As a member of our Sea Kayak Club, you can experience the thrill and tranquility of kayaking in the polar regions as part of a small, expertly guided paddling group. Join us as we explore coastlines and remote islands where very few kayakers have paddled before.

Enjoy magnificent scenery, glittering brash ice, and unique marine wildlife from our comfortable, stable and stealthy sea kayaks. Escape the ordinary and immerse yourself in the serenity of true polar wilderness.

This is an optional activity with limited availability. If you enjoy sea kayaking, then don't miss your chance to paddle one of the sport's most rewarding destinations. Sign up for kayaking and discover the polar paradise of your dreams!