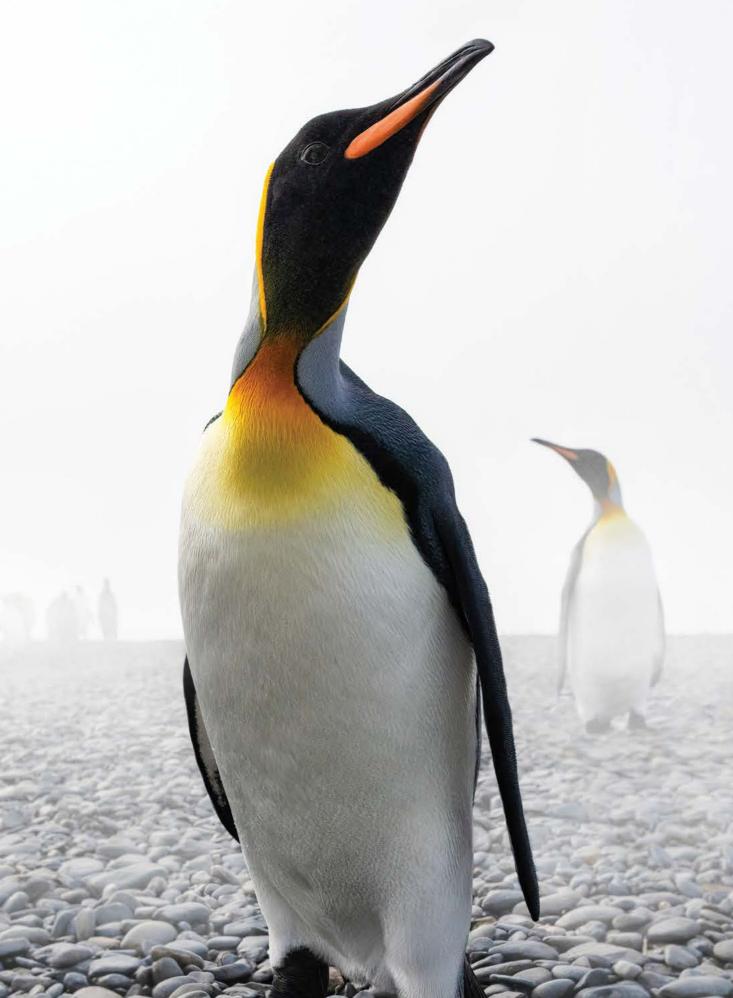

### Feeding frenzy > High summer (December - January)

These months deliver the warmest weather, nearly continuous daylight, and frenetic wildlife activity. This is the best time to observe fluffy penguin chicks in their nests. Great numbers of whales arrive in Antarctica to begin non-stop feeding on swarms of krill. The beaches of South Georgia are jam-packed with king penguins and fur seals.