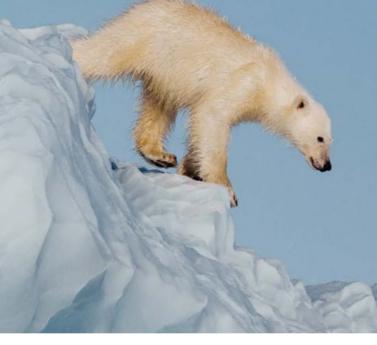

### Svalbard >

Early summer (June)

Svalbard's resident polar bears welcome the summer with a frenzy of hunting activity. Millions of migratory seabirds and marine mammals join the feast. Snowfields give way to flowering tundra while glaciers shimmer in 24-hour daylight. Starting in late May, receding sea ice allows pavigation along the beautiful west coast of Spitsbergen

### Reasons to cruise West Svalbard with us:

- West Svalbard will amaze you with its icy fjords, snowcapped mountains, flowering tundra, and a wide range of lovable Arctic wildlife.
- This is the best time to encounter sea ice and icedependent animals, such as polar bears and walruses.
- Ice enthusiasts will relish the thrilling spectacle of the polar ice edge, where possibilities for wildlife sightings are as endless as the ice itself.
- Here you will also find tidewater glaciers, historical sites and a multinational Arctic research station.

### Reasons to cruise Svalbard with us:

- In addition to the highlights of West Svalbard, this extraordinary adventure will show you an even wilder side of Svalbard on an attempted circumnavigation.
- You will travel deep into the realm of polar bears, walruses, seals, whales, reindeer and Arctic fox.
- Ice conditions are favorable for exploring Svalbard's least-visited and most rewarding spots, featuring bird cliffs and ice caps.
- Hikers will enjoy remote beaches, tundra meadows, polar deserts, and glaciated mountain landscapes.

### Reasons to circumnavigate Svalbard with us:

- Explore deep fjords serrated by mountain ranges and immense tidewater glaciers calving icebergs into turquoise waters.
- Ice-covered Kvitøya (White Island) is not always accessible to expedition ships, but it provides prime opportunities for observing polar bears in their natural habitat.
- Navigate safely through sea ice along the shores of Edgeøya and Barentsøya, where our guides will be on the lookout for endemic reindeer, Arctic foxes, whales and possibly polar bears.