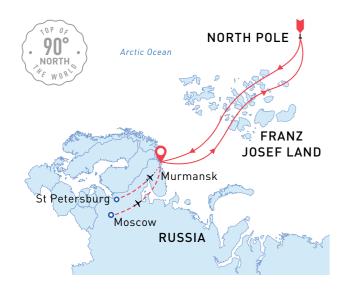

# NORTH POLE

...The voyage itself was a life-changing experience. Standing on the bow of the vessel while breaking through the ice was a tremendous experience and the day spent at the North Pole was unforgettable... 📊 Jerry

215

poseidonexpeditions.com | 19

RTHPOLE

Icebreaker cruises to the North Pole have always been a flagship product of Poseidon Expeditions. Standing on top of the world is an extraordinary feeling that only a few hundred people on our planet get to experience every year. Unfortunately, Poseidon Expeditions has had to stop selling and operating North Pole cruises at this time. While our Top of the World programs are on hold, we still keep exploring the most notable and unique destinations in the Arctic and Antarctic. Join the Poseidon travel family now, as there are plenty of great reasons to visit these breathtaking polar regions.

### North Pole > Top of the World

### Reasons to discover the North Pole with us:

- Take advantage of a rare opportunity to travel aboard a time-tested, nuclear-powered vessel, purpose-built to the highest technical and ice-breaking standards in the world.
- No other vessel has achieved an unbroken record of success in attaining the geographic North Pole.
- Zodiacs and an onboard helicopter allow you to explore remote Franz Josef Land, home to abundant polar bears, walruses and Arctic birdlife.
- Stand on the bow and feel the power as a 75,000 horsepower engine propels your ship through ice up to three meters thick.