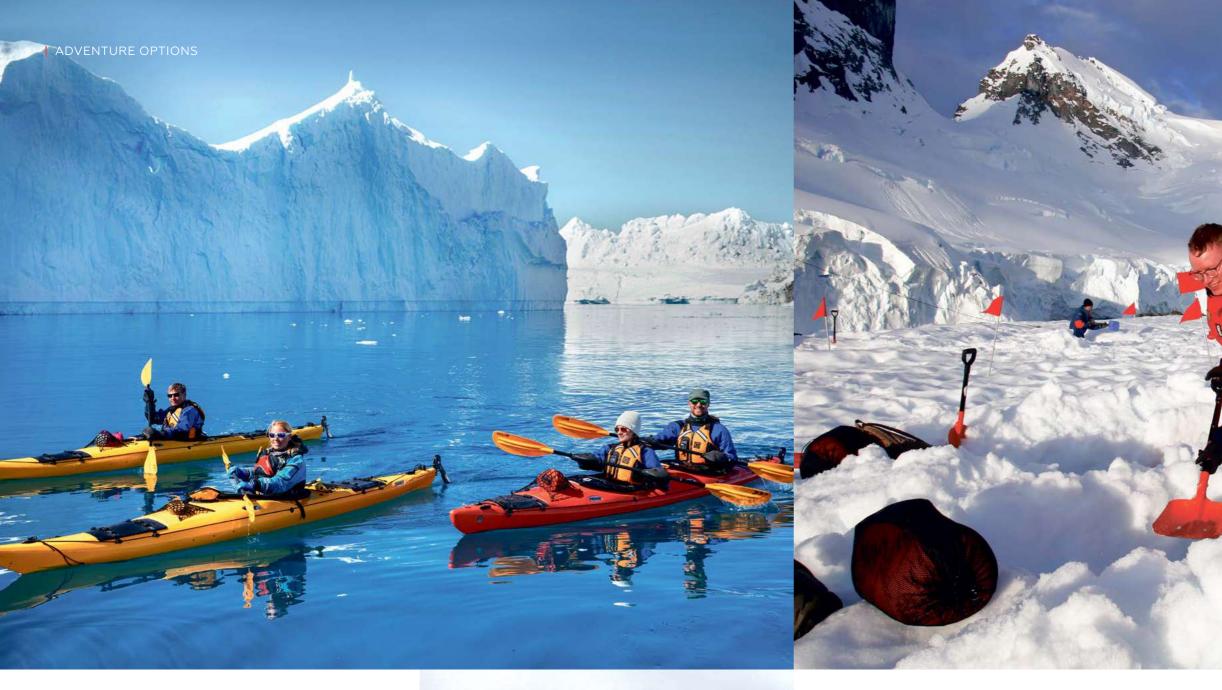

## Sea Kayak Club

As a member of our Sea Kayak Club, you can experience the thrill and tranquility of kayaking in the polar regions as part of a small, expertly guided paddling group. Join us as we explore coastlines and remote islands where very few kayakers have paddled before.

Enjoy magnificent scenery, glittering brash ice, and unique marine wildlife from our comfortable, stable and stealthy sea kayaks. Escape the ordinary and immerse yourself in the serenity of true polar wilderness.

This is an optional activity with limited availability. If you enjoy sea kayaking, then don't miss your chance to paddle one of the sport's most rewarding destinations. Sign up for kayaking and discover the polar paradise of your dreams!

## **Antarctica Camping**

In our Antarctica camping program, you can slow down and settle in with the awesome sights and mysterious sounds of the White Continent with the benefit of our warm and comfortable camping gear.

Witness the drama of endlessly changing light upon the landscape as icebergs crack and glaciers groan under the weight of the gathering night. Capture that perfect photo of a moonlit snowscape and fall asleep gently while appreciating your connection to Heroic Age explorers and modern-day polar adventurers.

This is an optional activity with limited availability. Don't miss your chance to spend a memorable night out on the snow and ice. Sign up for camping and gain undeniable bragging rights and an unforgettable experience!