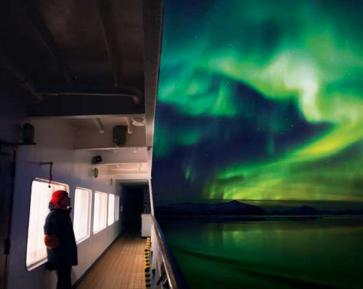

East Greenland > Late summer (September)

In September, as Arctic nights become sufficiently dark, the magnificent fjords of East Greenland become the ideal place to watch mesmerizing northern lights displays. Days are still long enough to explore an outsized landscape of polychromatic mountains, blue glaciers, shining white icebergs and tundra valleys awash in autumn colors.