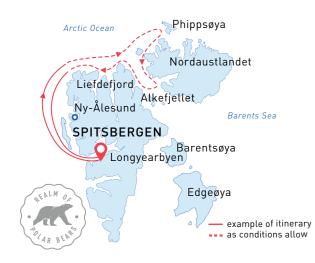

### **Crossing the Arctic Circle, Jan Mayen & Spitsbergen >** From the Highlands to the High Arctic

### Reasons to cross the Arctic Circle with us:

- Nature lovers will discover abundant birdlife in a range of pristine habitats, from Scotland's verdant Fair Isle to the spectacular seabird cliffs of Svalbard.
- Viking culture is revealed at world-class historical sites on Orkney and the mysterious Faroe Islands.
- This is your best chance to see the extremely remote and rarely visited volcanic island of Jan Mayen.
- The breathtaking polar landscapes of Spitsbergen, featuring its majestic glaciers and snow-capped mountains, are sure to leave you in awe.

### West Svalbard & Polar Ice Edge > Arctic Wildlife Safari

### Reasons to cruise West Svalbard with us:

- West Svalbard will amaze you with its icy fjords, snowcapped mountains, flowering tundra, and a wide range of lovable Arctic wildlife.
- This is the best time to encounter sea ice and icedependent animals, such as polar bears and walruses.
- Ice enthusiasts will relish the thrilling spectacle of the polar ice edge, where possibilities for wildlife sightings are as endless as the ice itself.
- Here you will also find tidewater glaciers, historical sites and a multinational Arctic research station.