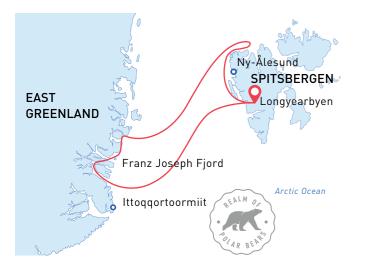

Northeast Greenland and Svalbard > High summer (July - August)

Mid-August is an ideal time to visit Northeast Greenland National Park – the largest in the world and a spectacular area of fjords and wildlife such as reindeer, arctic fox, muskox, seals, whales and birdlife. Combining this with our exploration along the northwest coast of Svalbard – rich in glaciers, wildlife and polar history – provides a memorable, wide-ranging Arctic experience.

### Spitsbergen & NE Greenland National Park >

Icebergs, Fjords and Arctic Wildlife

### Reasons to cruise Spitsbergen & NE Greenland National Park with us:

- Escape from reality with a visit to the largest, most remote island in the world: colossal icebergs, calving glaciers, and summertime flora and fauna.
- Explore miles and miles of untouched wilderness in the world's largest and northernmost national park, a hiker's and photographer's paradise.
- Cruise through deep fjords and narrow channels as Greenland comes alive during the short summer season.

| From      | When to go            | Duration | Included activities | Adventure options |
|-----------|-----------------------|----------|---------------------|-------------------|
| \$ 10,395 | Aug 08 - Aug 21, 2024 | 14 Days  | io 🔬 🕅 斗            |                   |