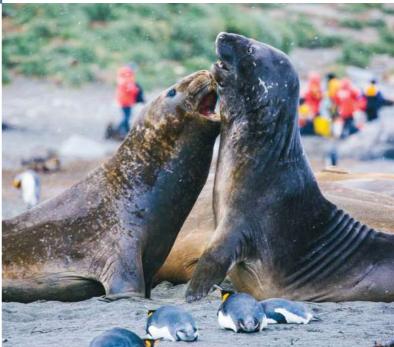

### Antarctic awakening > Early summer (October - November)

Snow and ice are plentiful in October and November as millions of ocean-going penguins and seabirds return to Antarctica at the start of their breeding season. Courtship rituals take place and eggs are laid. In South Georgia, gigantic elephant seal bulls battle ferociously for control of harems on the beaches. Newborn pups are soon to follow.

### Feeding frenzy > High summer (December - January)

These months deliver the warmest weather, nearly continuous daylight, and frenetic wildlife activity. This is the best time to observe fluffy penguin chicks in their nests. Great numbers of whales arrive in Antarctica to begin non-stop feeding on swarms of krill. The beaches of South Georgia are jam-packed with king penguins and fur seals.

# SOUTH GEORGIA & FALKLAND ISLANDS

...The experience was stunning, to visit 200k breeding pairs and chicks of Albatross, 100k pairs and chicks of king penguins and also the Gentoo, Chinstrap and Macaroni penguins, seals and birds... A truly awesome trip and one that you must put on your bucket list if you love wildlife and scenery...

- Thousands of king penguins, gigantic elephant seals, and one of the greatest concentrations of seabirds on Earth truly an awe-inspiring place for wildlife photographers.
- Embark in the Falklands and minimize your days at sea more time for landings and photography.
- Spend ample time at great locations, taking advantage of the best light and guidance from photographic experts.
- Specially designed for amateur photographers of all skill levels, the beginning of the summer season is the perfect time to capture wildlife and landscapes in ideal conditions.