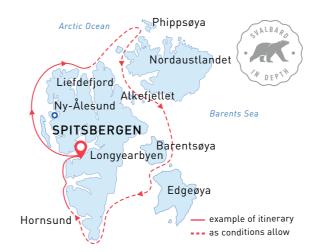

### Svalbard Circumnavigation and Kvitøya >

In-Depth Exploration in the Land of the Polar Bear

### Reasons to circumnavigate Svalbard with us:

- Explore deep fjords serrated by mountain ranges and immense tidewater glaciers calving icebergs into turquoise waters.
- Ice-covered Kvitøya (White Island) is not always accessible to expedition ships, but it provides prime opportunities for observing polar bears in their natural habitat.
- Navigate safely through sea ice along the shores of Edgeøya and Barentsøya, where our guides will be on the lookout for endemic reindeer, Arctic foxes, whales and possibly polar bears.