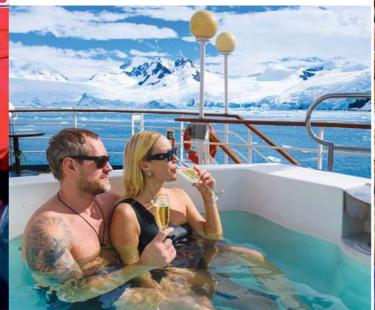

### ACTIVITIES

Guests are afforded many opportunities to venture from the ship. Shore excursions and Zodiac cruises provide opportunities for exploration and wildlife viewing. You may also partake in optional adventures like camping and sea kayaking, as well as our famous Polar Plunge!