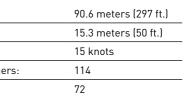

Length Beam: Speed: Passengers: Crew:

# Aboard M/V Sea Spirit

The Sea Spirit is a small and comfortable ship that offers a truly unique polar expedition experience with only 114 passengers aboard. This does not only allow for a personalized approach and individual attention from our staff, but also for exploring remote locations, free from the crowds and noise of larger vessels.

Small ship - big advantage With a maximum capacity of just 114 passengers, we usually operate with 100 quests off the ship. It maximizes our travelers' time ashore because there is no need for splitting passengers into groups for landing rotations as required on larger ships.