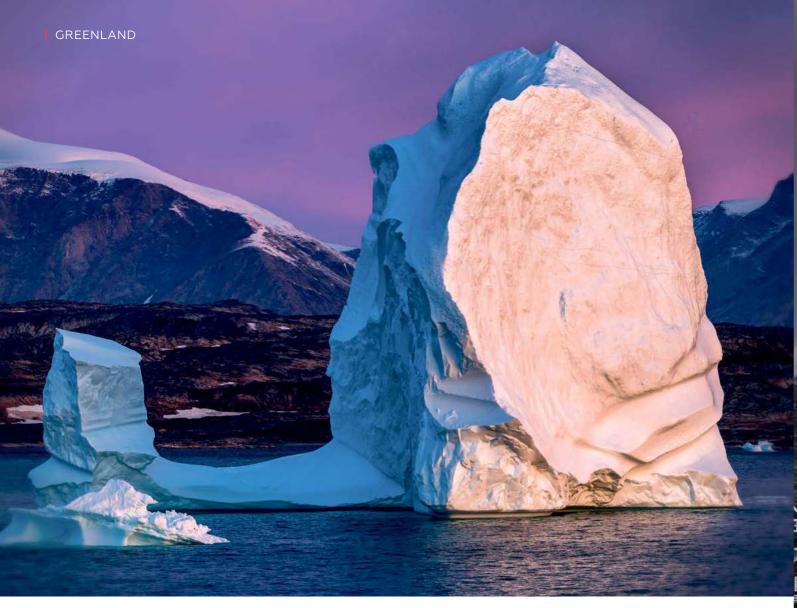

East Greenland > Late summer (September)

In September, as Arctic nights become sufficiently dark, the magnificent fjords of East Greenland become the ideal place to watch mesmerizing northern lights displays. Days are still long enough to explore an outsized landscape of polychromatic mountains, blue glaciers, shining white icebergs and tundra valleys awash in autumn colors.

### East Greenland >

Arctic Sights & Northern Lights

### Reasons to enjoy East Greenland with us:

- An in-depth exploration of remote Scoresby Sund, perhaps the world's most pristine and scenic fjord system, in the wild heart of Greenland.
- Towering, snow-covered mountains, massive tidewater glaciers, cathedral-like icebergs and resplendent tundra – a photographer's paradise.
- Ancient Thule settlement sites, historic huts and the modern Inuit village of Ittoqqortoormiit.