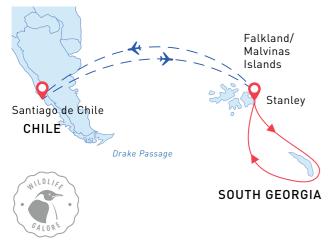

# SOUTH GEORGIA & FALKLAND ISLANDS

...The experience was stunning, to visit 200k breeding pairs and chicks of Albatross, 100k pairs and chicks of king penguins and also the Gentoo, Chinstrap and Macaroni penguins, seals and birds... A truly awesome trip and one that you must put on your bucket list if you love wildlife and scenery...

### Falklands & South Georgia >

South Georgia Through the Camera Lens

| Reasons to see the Falklands & South Georgia: |  |
|-----------------------------------------------|--|
|                                               |  |

- Thousands of king penguins, gigantic elephant seals, and one of the greatest concentrations of seabirds on Earth truly an awe-inspiring place for wildlife photographers.
- Embark in the Falklands and minimize your days at sea more time for landings and photography.
- Spend ample time at great locations, taking advantage of the best light and guidance from photographic experts.
- Specially designed for amateur photographers of all skill levels, the beginning of the summer season is the perfect time to capture wildlife and landscapes in ideal conditions.

| From      | When to go            |              |
|-----------|-----------------------|--------------|
| \$ 11,595 | Oct 19 - Nov 02, 2024 | photo cruise |

| Duration | Included activities |  |  |  |
|----------|---------------------|--|--|--|
| 15 Days  |                     |  |  |  |