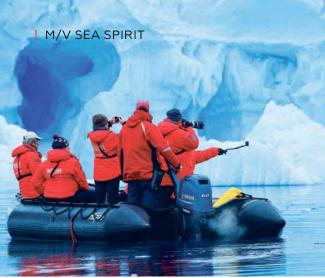

# Aboard M/V Sea Spirit

The Sea Spirit is a small and comfortable ship that offers a truly unique polar expedition experience with only 114 passengers aboard. This does not only allow for a personalized approach and individual attention from our staff, but also for exploring remote locations, free from the crowds and noise of larger vessels.

### ACTIVITIES

Guests are afforded many opportunities to venture from the ship. Shore excursions and Zodiac cruises provide opportunities for exploration and wildlife viewing. You may also partake in optional adventures like camping and sea kayaking, as well as our famous Polar Plunge!

### Edutainment

oseido

oed.

The polar world is interpreted by our team of multilingual lecturers during presentations on board and informal discussions while ashore and in the Zodiacs. Our expert photographer will show you how to capture the perfect wildlife or landscape shot. We also invite you to the bridge to meet the captain and officers.