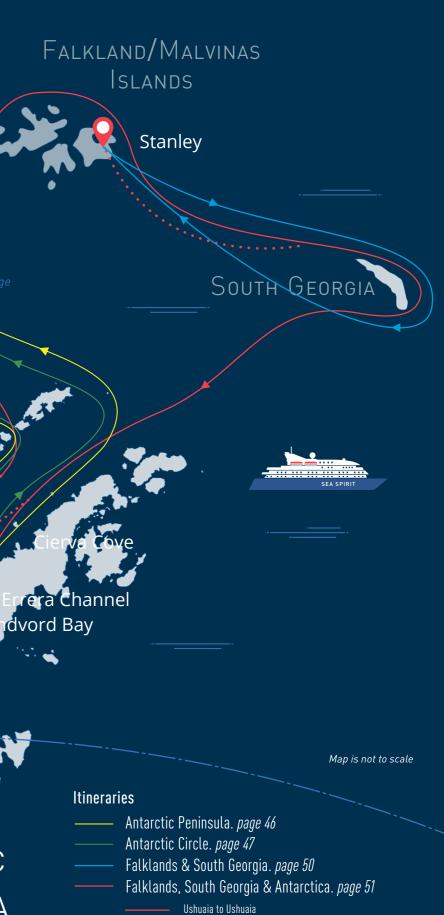

### Falklands & South Georgia >

South Georgia Through the Camera Lens

| Reasons to see the Falklands & South Georgia: |  |
|-----------------------------------------------|--|
|                                               |  |

- Thousands of king penguins, gigantic elephant seals, and one of the greatest concentrations of seabirds on Earth truly an awe-inspiring place for wildlife photographers.
- Embark in the Falklands and minimize your days at sea more time for landings and photography.
- Spend ample time at great locations, taking advantage of the best light and guidance from photographic experts.
- Specially designed for amateur photographers of all skill levels, the beginning of the summer season is the perfect time to capture wildlife and landscapes in ideal conditions.

### Falklands, South Georgia & Antarctica > Antarctic Wildlife Adventure

### Reasons to see the Southern Ocean with us:

- You will experience the legendary wilderness of South Georgia, home to the greatest concentrations of seabirds and marine mammals on the planet.
- Penguin lovers will rejoice in the astounding abundance of penguins at huge breeding colonies throughout this three-week wildlife extravaganza.
- A rare and intimate view of albatross family life can be found in the beautiful Falkland Islands.
- You will encounter fearless marine wildlife and scenery beyond belief on the Antarctic Peninsula.