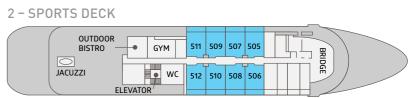

# **Choose Your Cabin** M/V Sea Spirit

### **SUPERIOR** 20 m<sup>2</sup> (215 ft<sup>2</sup>)

Bedroom area with twin or queen size bed, spacious wardrobe or walk-in closet, TV/DVD, lounge area with comfortable sofa bed, en suite bathroom with shower, private balcony, bathrobes, slippers, toiletries and hair dryer, mini bar & in-room safe.