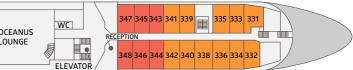

### 5 - MAIN DECK

| STAURANT | 261 259 257 255         |
|----------|-------------------------|
|          | ELEVATOR WC 262 260 258 |