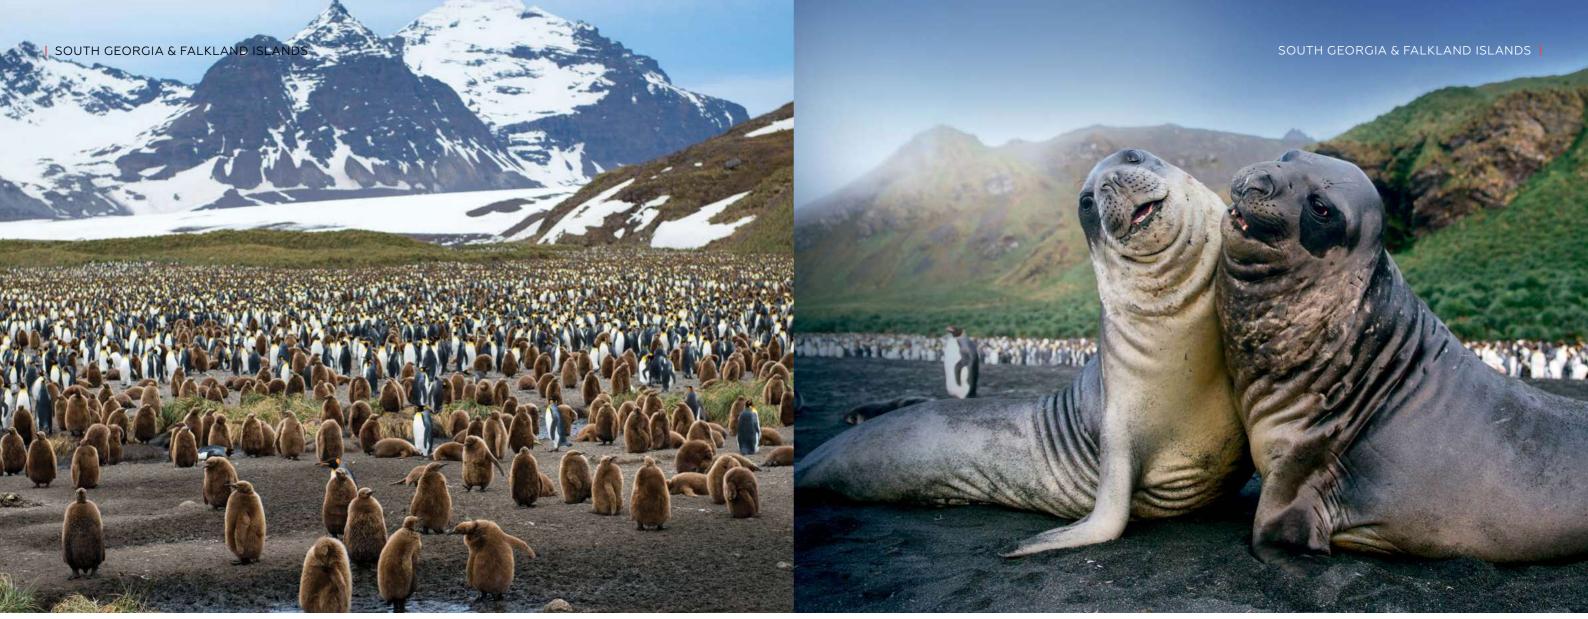

# SOUTH GEORGIA & FALKLAND ISLANDS

...The experience was stunning, to visit 200k breeding pairs and chicks of Albatross, 100k pairs and chicks of king penguins and also the Gentoo, Chinstrap and Macaroni penguins, seals and birds... A truly awesome trip and one that you must put on your bucket list if you love wildlife and scenery...

- Thousands of king penguins, gigantic elephant seals, and one of the greatest concentrations of seabirds on Earth truly an awe-inspiring place for wildlife photographers.
- Embark in the Falklands and minimize your days at sea more time for landings and photography.
- Spend ample time at great locations, taking advantage of the best light and guidance from photographic experts.
- Specially designed for amateur photographers of all skill levels, the beginning of the summer season is the perfect time to capture wildlife and landscapes in ideal conditions.