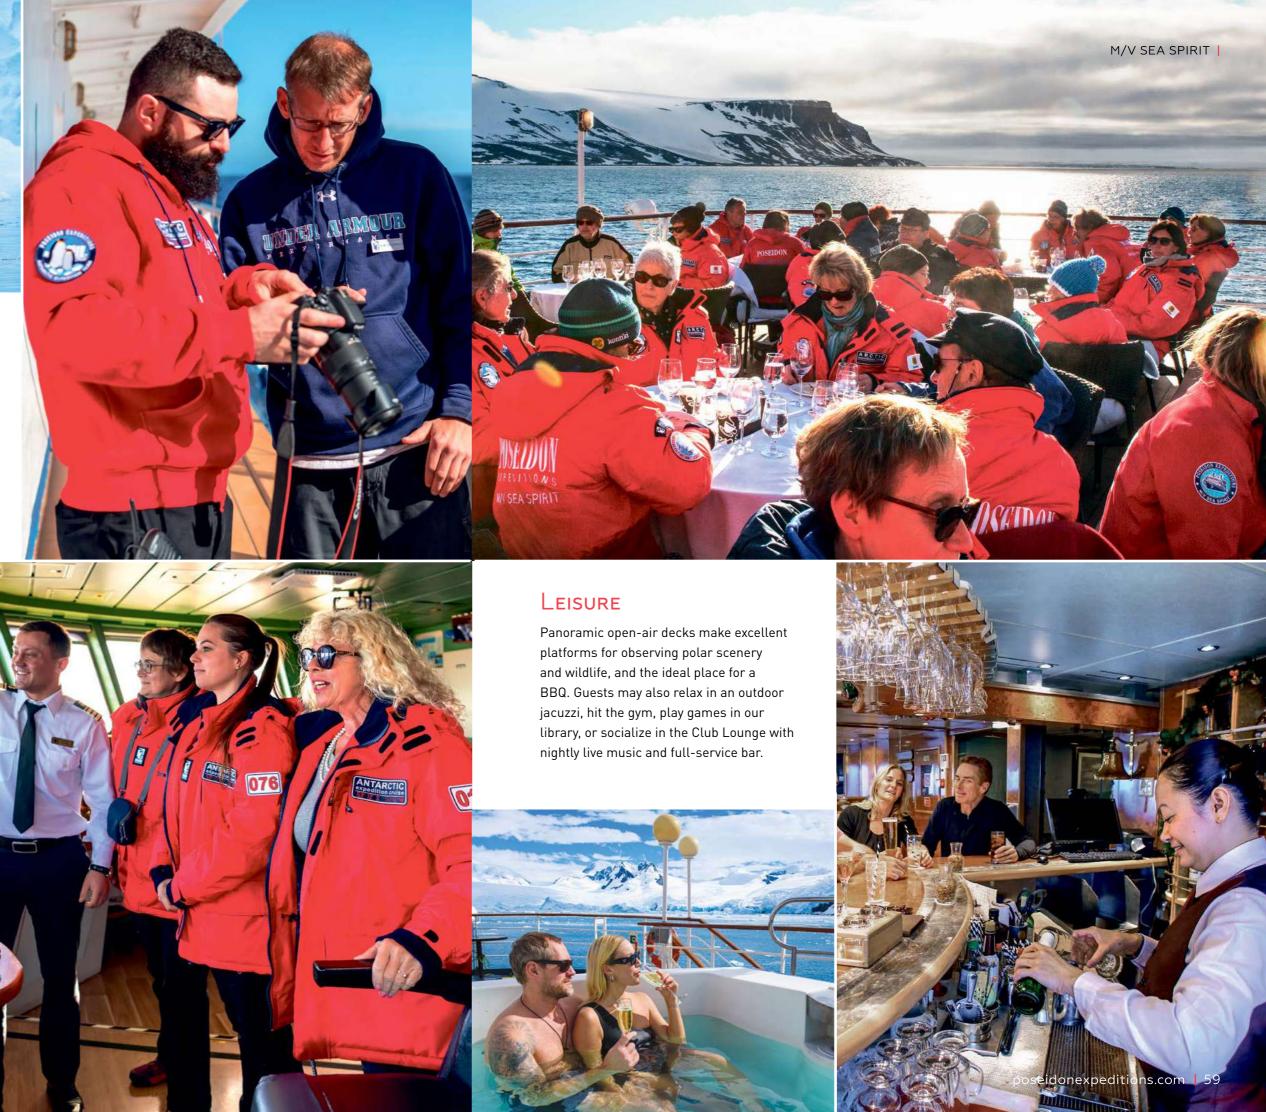

# Aboard M/V Sea Spirit

The Sea Spirit is a small and comfortable ship that offers a truly unique polar expedition experience with only 114 passengers aboard. This does not only allow for a personalized approach and individual attention from our staff, but also for exploring remote locations, free from the crowds and noise of larger vessels.

### ACTIVITIES

Guests are afforded many opportunities to venture from the ship. Shore excursions and Zodiac cruises provide opportunities for exploration and wildlife viewing. You may also partake in optional adventures like camping and sea kayaking, as well as our famous Polar Plunge!

### Edutainment

oseido

oed.

The polar world is interpreted by our team of multilingual lecturers during presentations on board and informal discussions while ashore and in the Zodiacs. Our expert photographer will show you how to capture the perfect wildlife or landscape shot. We also invite you to the bridge to meet the captain and officers.