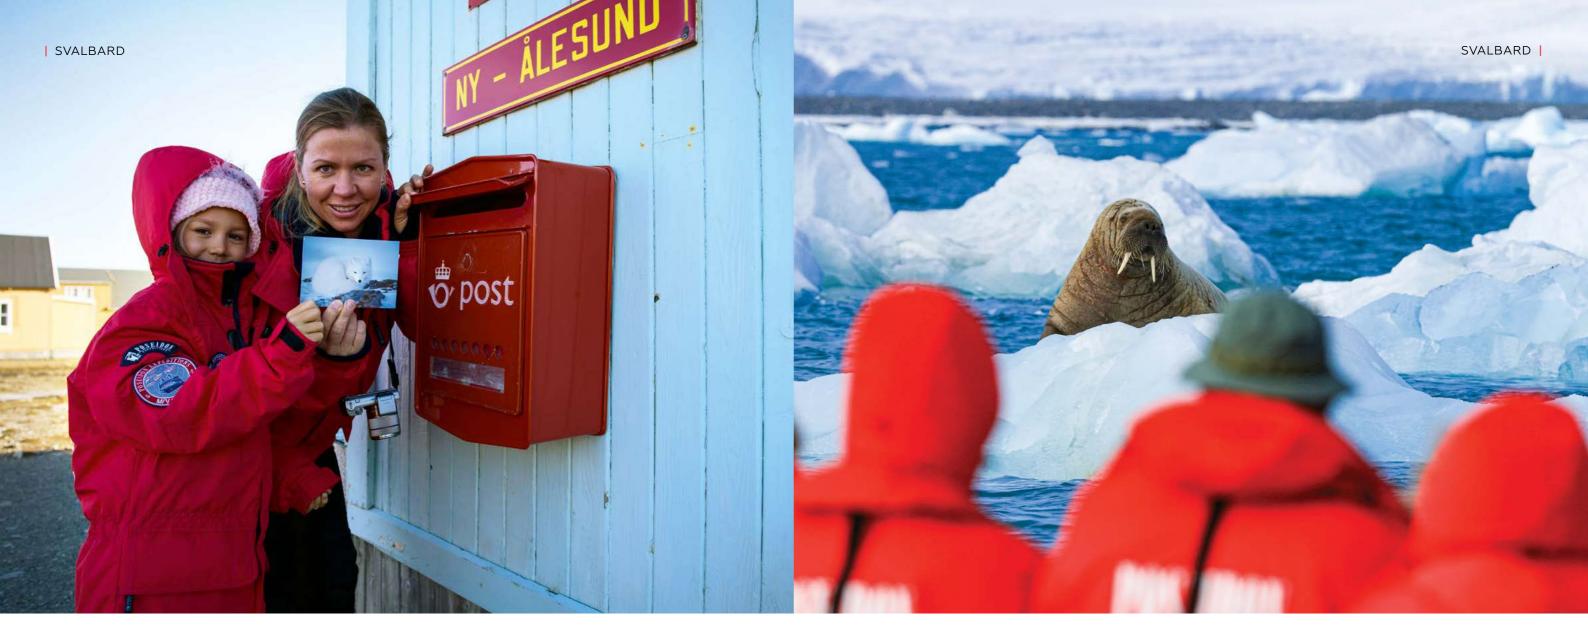

### Svalbard >

Early summer (June)

Svalbard's resident polar bears welcome the summer with a frenzy of hunting activity. Millions of migratory seabirds and marine mammals join the feast. Snowfields give way to flowering tundra while glaciers shimmer in 24-hour daylight. Starting in late May, receding sea ice allows pavigation along the beautiful west coast of Spitsbergen

### Reasons to cruise West Svalbard with us:

- West Svalbard will amaze you with its icy fjords, snowcapped mountains, flowering tundra, and a wide range of lovable Arctic wildlife.
- This is the best time to encounter sea ice and icedependent animals, such as polar bears and walruses.
- Ice enthusiasts will relish the thrilling spectacle of the polar ice edge, where possibilities for wildlife sightings are as endless as the ice itself.
- Here you will also find tidewater glaciers, historical sites and a multinational Arctic research station.