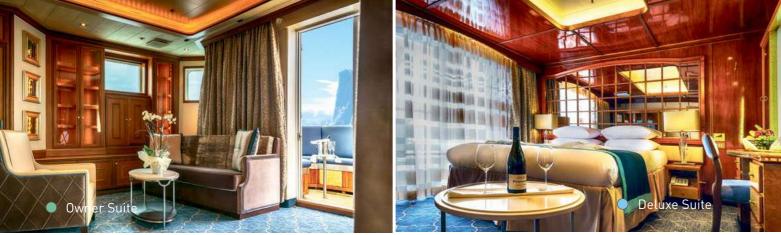

### **OWNER'S** | 43 m<sup>2</sup> (463 ft<sup>2</sup>)

Spacious lounge area with bar, kitchenette, dining table and a comfortable sofa bed, king size bed, private forward deck above the bridge, en suite bathroom with jetted bathtub, large walk-in closet, BOSE stereo system & HD plasma TV, in-room safe.

### **DELUXE** | 24 m<sup>2</sup> (258 ft<sup>2</sup>)

Bedroom area with twin or queen size bed, spacious wardrobe or walk-in closet, TV/DVD, lounge area with comfortable sofa bed, en suite bathroom with shower, private balcony, bathrobes, slippers, toiletries and hair dryer, mini bar & in-room safe.