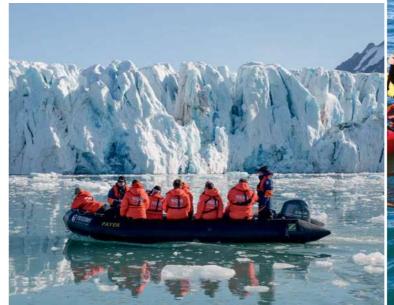

## 9:00 <sub>a.m.</sub> Zodiac Cruise

Gear up and board our fleet of Zodiac landing craft for a closer look at stunning scenery and polar wildlife!

16 | Poseidon Expeditions

### 2:00 p.m. Landing

Disembark by Zodiac landing craft for an excursion ashore. Activities include hiking, photography and wildlife viewing.