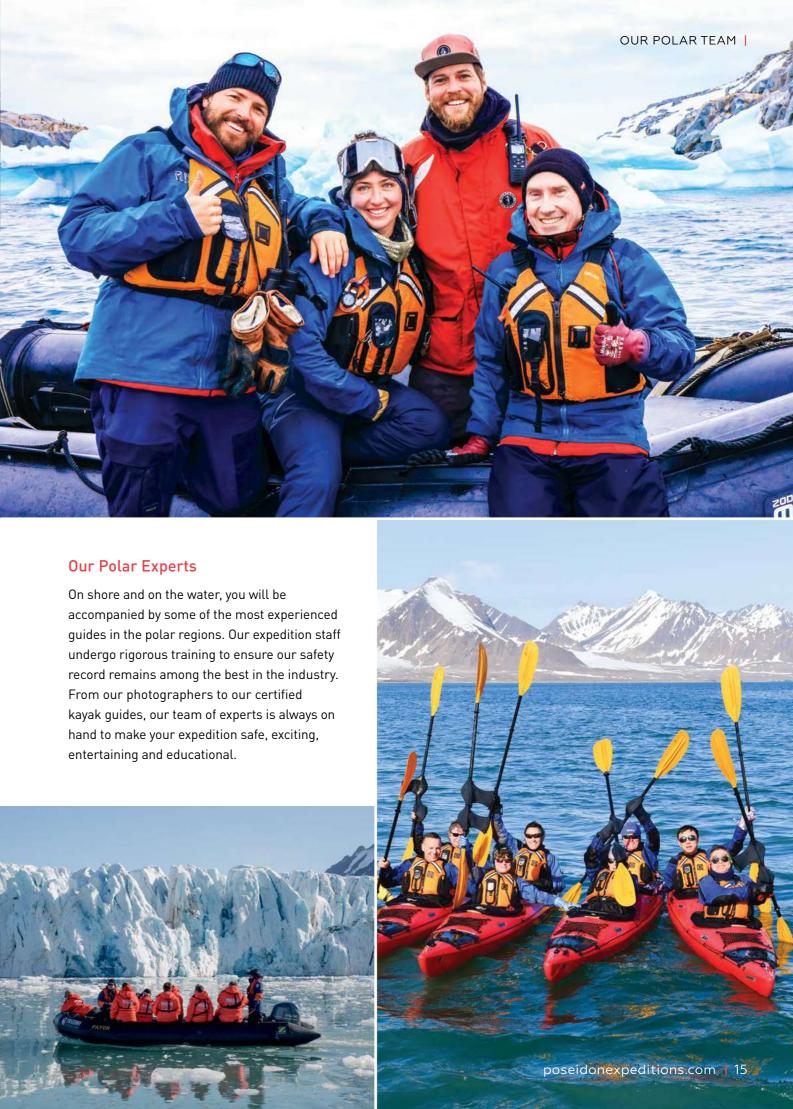

## **Our Polar Professionals**

Our expedition leaders are seasoned professionals with the skills and experience to take you on the journey of a lifetime through the world's most extreme and challenging polar environments.

## **Our Polar Experts**

Our expert team of adventure guides, scientists, historians and polar explorers come from all over the world to enrich your expedition with specialized skills and personal insights.